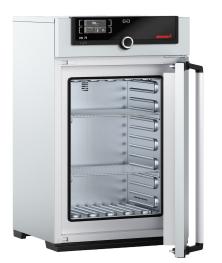

# Universal Oven UN75

Precise drying, heating, ageing, burn-in

and hardening in research, science, industry and quality assurance.

The universally applicable lab oven U is Memmert's classic appliance for temperature control in science, research and material tests in industry. The technologically perfected masterpiece made of high-quality, hygienic, easy-to-clean stainless steel leaves nothing to be desired in terms of ventilation and control technology, overtemperature protection and precisely tuned heating technology.

# Standard equipment

| Works calibration certificate | Calibration at +160°C                                                            |  |
|-------------------------------|----------------------------------------------------------------------------------|--|
| Door                          | fully insulated stainless steel door with2-point locking (compression door lock) |  |
| Internals                     | 2 stainless steel grids                                                          |  |

#### **Stainless steel interior**

| Interior                   | easy-to-clean interior,made of stainless steel, reinforced by deep drawn ribbing with integrated and protected large-area heating on four sides |
|----------------------------|-------------------------------------------------------------------------------------------------------------------------------------------------|
| Volume                     | 74                                                                                                                                              |
| Dimensions W x H x D in mm | $w_{(A)} \ge h_{(B)} \ge d_{(C)}$ : 400 x 560 x 330 mm                                                                                          |
| Max. number of internals   | 6                                                                                                                                               |
| Max. loading of chamber    | 120 kg                                                                                                                                          |
| Max. loading per internal  | 20 kg                                                                                                                                           |