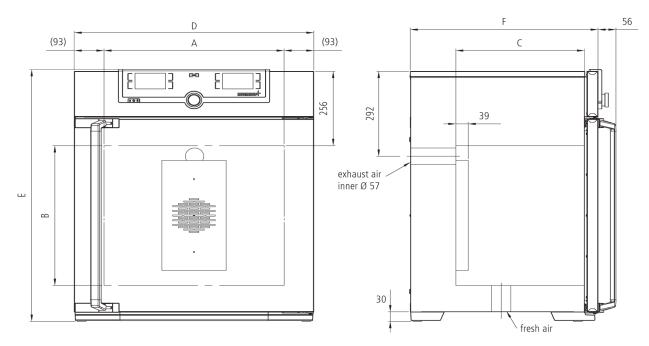

#### **Stainless steel interior**

| Interior                   | easy-to-clean interior,made of stainless steel, reinforced by deep drawn ribbing with integrated and protected large-area heating on four sides |
|----------------------------|-------------------------------------------------------------------------------------------------------------------------------------------------|
| Volume                     | 74                                                                                                                                              |
| Dimensions W x H x D in mm | $w_{(A)} \ge h_{(B)} \ge d_{(C)}$ : 400 x 560 x 330 mm                                                                                          |
| Max. number of internals   | 6                                                                                                                                               |
| Max. loading of chamber    | 120 kg                                                                                                                                          |
| Max. loading per internal  | 20 kg                                                                                                                                           |

# Textured stainless steel casing

| Dimensions | w <sub>(D)</sub> x h <sub>(E)</sub> x d <sub>(F)</sub> : 585 x 944 x 514 mm |
|------------|-----------------------------------------------------------------------------|
| Housing    | rear zinc-plated steel                                                      |