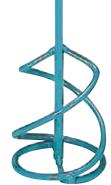

### For small volumes of light and powdery materials

- The MM mixing tool is the optimum solution for the homogenization of small volumes (up to 15 kg) of light, powdery materials. The special round steel shape provides a notably smooth mixing action making it ideal for power drills. With a guide ring for extra tub protection. Mixing action:
- The optimal mixing tool for small volumes of tile adhesives, ready-mixed mortars and pointing mortars, etc.

#### **Technical Data:**

| Article | Art.<br>No. | Bar-Code<br>4011024 | Paddle<br>Ø (mm) | Length<br>(mm) | min.<br>drill chuck<br>(mm) | Connection | Mixing load<br>(kg) | rec.<br>r.p.m. (min <sup>-1</sup> ) | Drive<br>(watts) |
|---------|-------------|---------------------|------------------|----------------|-----------------------------|------------|---------------------|-------------------------------------|------------------|
| MM 85 S | 41650-000   | 416506              | 85               | 400            | 10                          |            | 5 - 10              | 700 - 900                           | 500              |